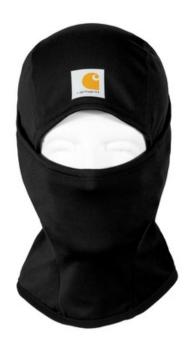

## Carhartt Force ® Helmet-Liner Mask. CTA267

Be warm in the bitter cold. Wicks sweat, takes the fight to odor and wins in a technical knockout.

- 92/8 poly/spandex blend with fleeced interior for comfort and warmth
- Carhartt Force <sup>®</sup> fabric fights odors; FastDry <sup>®</sup> technology wicks away sweat for comfort
- Full facial protection that extends below the
- Face mask pulls down below the chin when not
- Flat seam construction enhances comfort
- Carhartt label printed on front
- Carhartt Force <sup>®</sup> logo printed on back