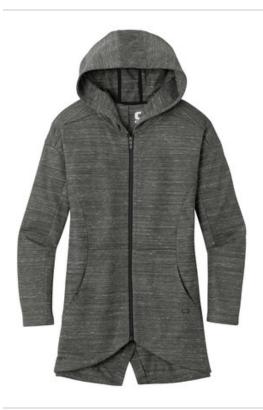

# OGIO<sup>®</sup> Ladies Flux Full-Zip Hoodie LOG823

This easy-to-layer piece has a clean, modern OGIO look with jacquard side panels for modern style.

- 9.7-ounce, 96/4 poly/cotton knit shell
- 9.7-ounce, 96/4 poly/cotton jacquard knit insets
- Locking reverse coil zipper
- 3-panel hood
- Drop shoulder
- Open pockets
- Longer length
- Curved front hem
- Split back, drop tail hem
- Black reflective O heat transfer on front left hem
- \*\*