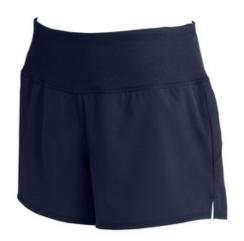

# Sport-Tek<sup>®</sup> Ladies Repeat Short LST485

On-trend and versatile, this short can easily transition from an early morning training to an afternoon coffee run.

- 8.3-ounce, 87/13 poly/spandex
- 3.5-ounce, 90/10 poly/spandex woven
- Removable tag for comfort and relabeling
- Knit waistband with exterior cell phone pocket
- 3.5-inch inseam