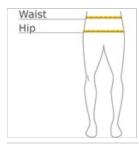

### **HOW TO MEASURE**

Measure around the smallest part of the natural waist.

### HIPS

With feet together, measure around the fullest part of hips, keep tape horizontal.

### SIZE CHART

|       | XS    | S     | М     | L     | XL    | XXL   | 3XL   | 4XL   |
|-------|-------|-------|-------|-------|-------|-------|-------|-------|
| Size  | 2     | 4/6   | 8/10  | 12/14 | 16/18 | 20/22 | 24/26 | 28/30 |
| Waist | 24-26 | 27-28 | 29-30 | 31-33 | 34-36 | 37-39 | 40-43 | 44-47 |
| Hip   | 34-36 | 37-38 | 39-40 | 41-43 | 44-46 | 47-49 | 50-53 | 54-57 |